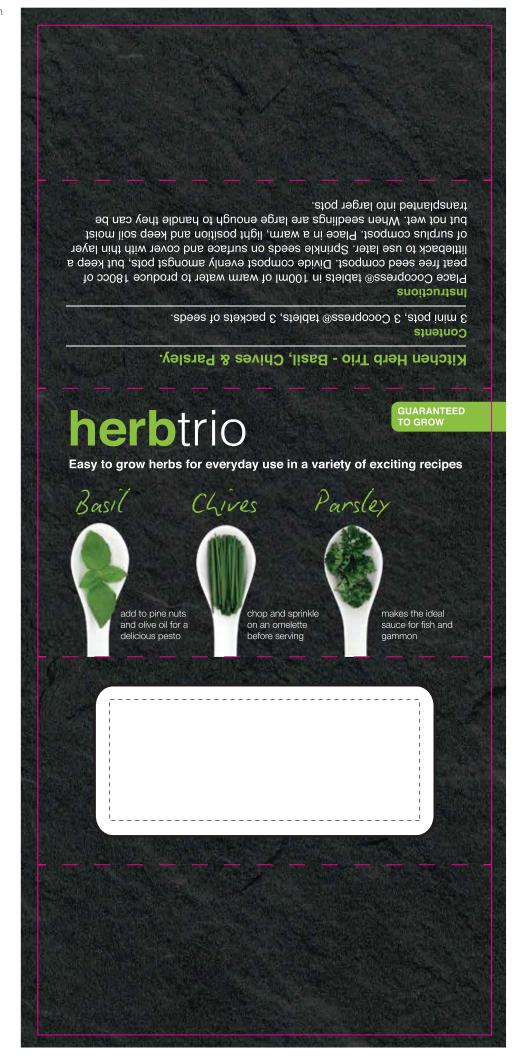

### **ARTWORK SCALE 50%**

Product Image for visualisation - colours may vary

# The dashed line is to demonstrate print area and will not appear on your printed item

ARTWORK SCALE 100% print area: 82mm x 32mm

TERRACOTTA POT Product and Artwork Proof

Your Ref: Quantity: Product Code: PS0086 Our Ref: Version: 1 Product colour:

**PRINTING CONCERNS:** 

**PRODUCT INFO:** 

We stock this item in the following colours