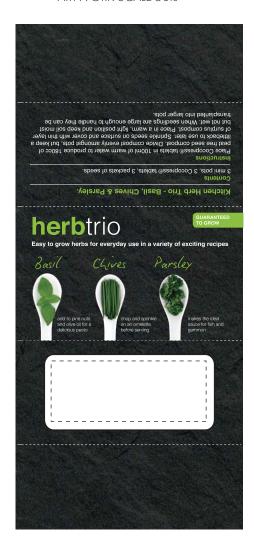

### **ARTWORK SCALE 50%**

Product Image for visualisation - colours may vary

# The dashed line is to demonstrate print area and will not appear on your printed item

ARTWORK SCALE 100% print area: 82mm x 32mm

TERRACOTTA POT Product and Artwork Proof

Your Ref: Quantity: Product Code: PS0086 Our Ref: Version: 1 Product colour:

**PRINTING CONCERNS:** 

**PRODUCT INFO:** 

We stock this item in the following colours